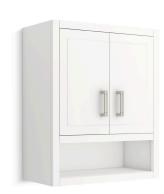

### **Features**

- Open shelf offers easy access to storage, while interior shelf provides ample space for extra toilet paper
- Three-way adjustable slow-close door hinges for easy cabinet access
- Finish-matched 10"-deep cabinet interior
- Customize your storage with optional accessories such as floor liners, drawer organizers, and perfectly sized containers (sold separately)
- Coordinates with K-33558 upgraded hardware finishes (sold separately)