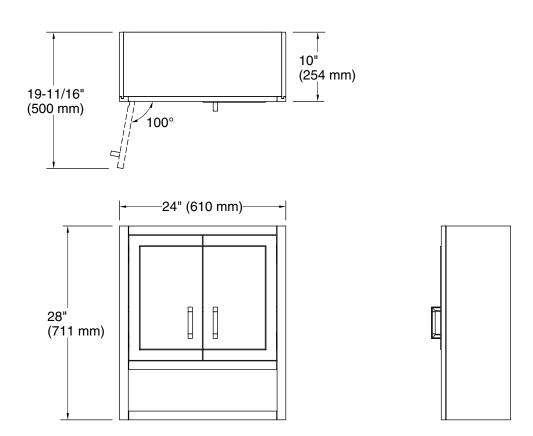

-way adjustable slow-close door hinges for easy cabinet access
- Finish-matched 10"-deep cabinet interior
- Customize your storage with optional accessories such as floor liners, drawer organizers, and perfectly sized containers (sold separately)
- Coordinates with K-33558 upgraded hardware finishes (sold separately)

### Material

- Solid wood and moisture-resistant MDF
- Painted exterior

### Installation

Easy installation – no special tools required

## **Included Components**

Additional Components: Wall-mounting hardware



# Codes/Standards

EPA TSCA Title VI/CARB P2

# **KOHLER® One-Year Limited** Warrantv

See website for detailed warranty information.

### Available Colors/Finishes

Color tiles intended for reference only.

**Color Code Description** 0 White Mohair Grey 1WT







### **Technical Information**

All product dimensions are nominal.

## **Notes**

Install this product according to the installation instructions.